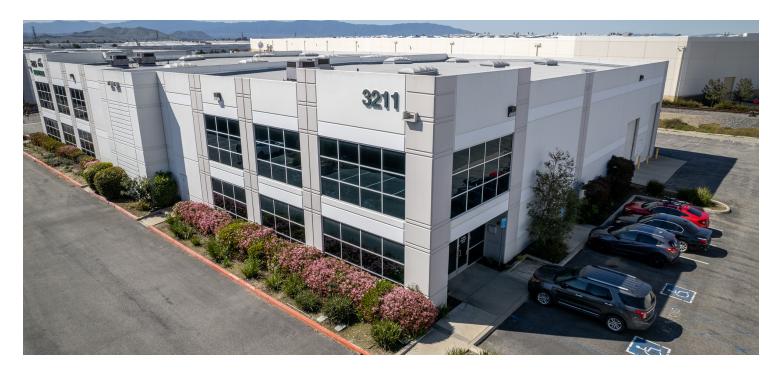

# WAREHOUSE/DISTRIBUTION FOR LEASE

## 3211 GRAPEVINE ST

MIRA LOMA, CALIFORNIA 91752

| OFFERING SUMMARY |                      |
|------------------|----------------------|
| Lease Rate:      | \$1.61 SF/month (MG) |
| Building Size:   | 10,664 SF            |
| Available SF:    | 10,664 SF            |
| CAM Fee:         | \$0.04 SF/month      |

### **Property Highlights**

- Freestanding +/- 10,664 SF Industrial Warehouse
- Two Story +/- 1,988 SF of Office
- One (1) Dock High and Two (2) Grade Level Loading Doors
- 22' Minimum Clearance in Warehouse
- Fully Sprinklered with Skylights in the Warehouse
- 400 Amps 277/480 Volt Power, 3 Phase
- Twenty-five (25) Parking Stalls
- Located Minutes from the 60, 15 and 10 Freeways