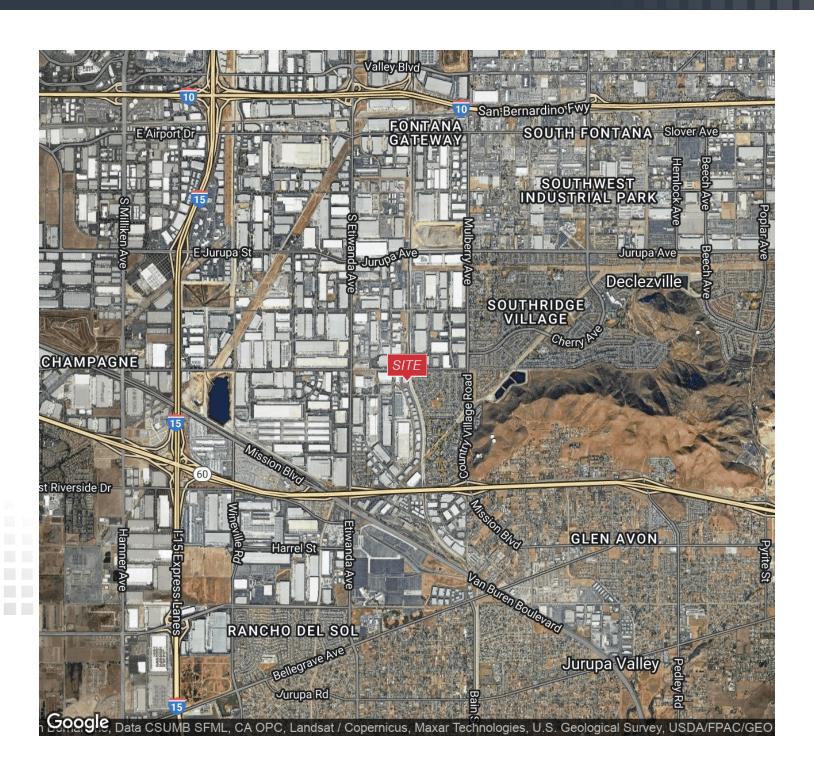

### **Property Highlights**

- Freestanding +/- 10,664 SF Industrial Warehouse
- Two Story +/- 1,988 SF of Office
- One (1) Dock High and Two (2) Grade Level Loading Doors
- 22' Minimum Clearance in Warehouse
- Fully Sprinklered with Skylights in the Warehouse
- 400 Amps 277/480 Volt Power, 3 Phase
- Twenty-five (25) Parking Stalls
- Located Minutes from the 60, 15 and 10 Freeways

#### **LOCATION MAP**