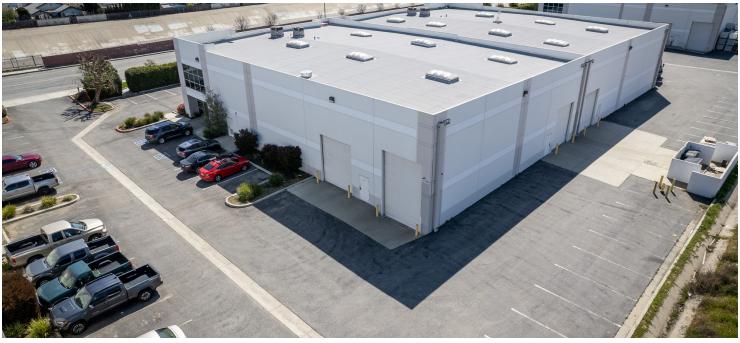

### **Property Highlights**

- Freestanding +/- 10,664 SF Industrial Warehouse
- Two Story +/- 1,988 SF of Office
- One (1) Dock High and Two (2) Grade Level Loading Doors
- 22' Minimum Clearance in Warehouse
- Fully Sprinklered with Skylights in the Warehouse
- 400 Amps 277/480 Volt Power, 3 Phase
- Twenty-five (25) Parking Stalls
- Located Minutes from the 60, 15 and 10 Freeways

## ADDITIONAL PHOTOS