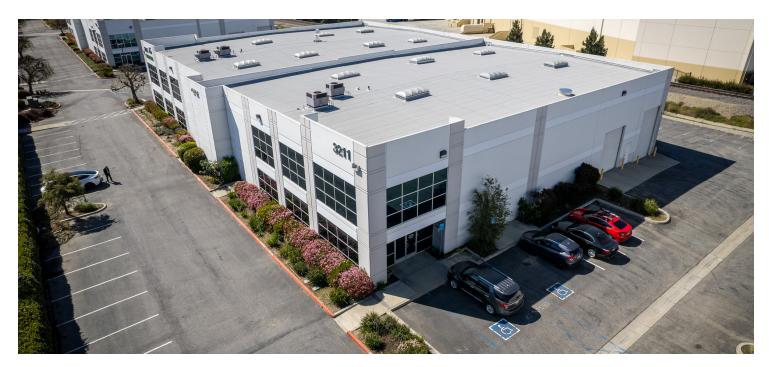

# WAREHOUSE/DISTRIBUTION FOR LEASE



## 3211 GRAPEVINE ST

MIRA LOMA, CALIFORNIA 91752

| OFFERING SUMMARY |                      |
|------------------|----------------------|
| Lease Rate:      | \$1.61 SF/month (MG) |
| Building Size:   | 10,664 SF            |
| Available SF:    | 10,664 SF            |
| CAM Fee:         | \$0.04 SF/month      |

### **Property Highlights**

- Freestanding +/- 10,664 SF Industrial Warehouse
- Two Story +/- 1,988 SF of Office
- One (1) Dock High and Two (2) Grade Level Loading Doors
- 22' Minimum Clearance in Warehouse
- Fully Sprinklered with Skylights in the Warehouse
- 400 Amps 277/480 Volt Power, 3 Phase
- Twenty-five (25) Parking Stalls
- Located Minutes from the 60, 15 and 10 Freeways



## ADDITIONAL PHOTOS





#### **LOCATION MAP**